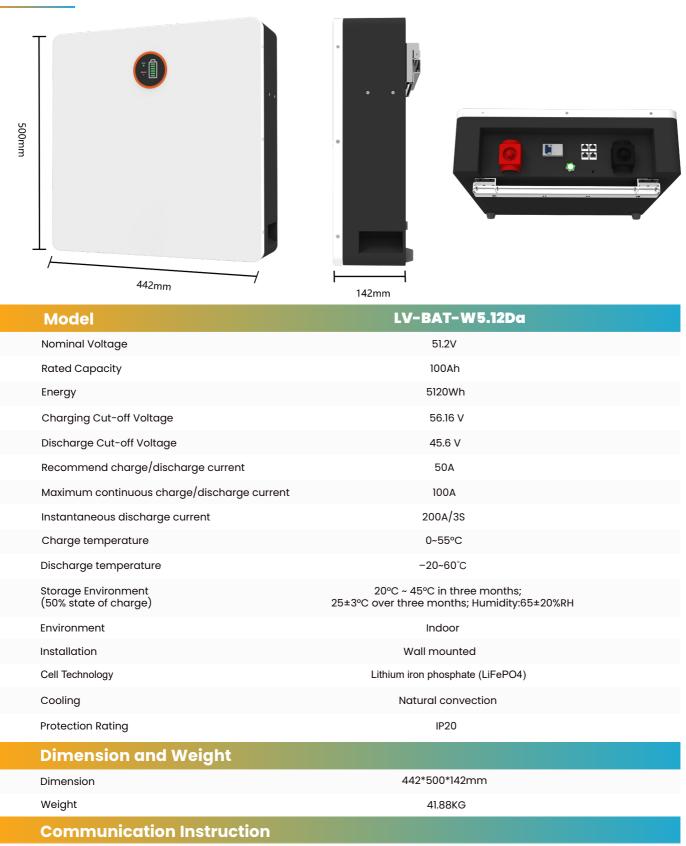

ith its compact design and easy installation, it seamlessly blends into any environment. Whether in your home, office, or commercial space, our wall-mounted unit provides reliable and efficient energy storage.







LV-BAT-W5.12Da is a perfect wallmounted solar energy lithium battery for residential home use. Built-in with High-Quality LiFePO4 large capacity cells. It ensures a long cycle life of the battery system. The designed BMS is verified to be compatible with different brands of inverters, hybrid on grid&off grid or off grid.



## **FEATURES**



Unique Design New wall

mount design





Flexible Capacity Max.15pcs in Parallel to extend capacity



Easy Installation Quick plug in +/- and

parallel connection



## Safe & Reliable

Lithium Iron Phosphate (LFP) Cell

## Dimensions



Communication

RS232, CAN, RS485