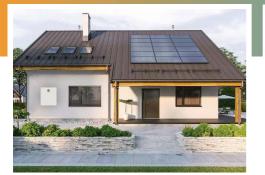

LV-BAT-W5.12Da

51.2V 100Ah 5.12kWh

88 **•** 

A sleek and space-saving solution for your energy storage needs. With its compact design and easy installation, it seamlessly blends into any environment. Whether in your home, office, or commercial space, our wall-mounted unit provides reliable and efficient energy storage.

LV-BAT-W5.12Da is a perfect wallmounted solar energy lithium battery for residential home use. Built-in with High-Quality LiFePO4 large capacity cells. It ensures a long cycle life of the battery system. The designed BMS is verified to be compatible with different brands of inverters, hybrid on grid&off grid or off grid.